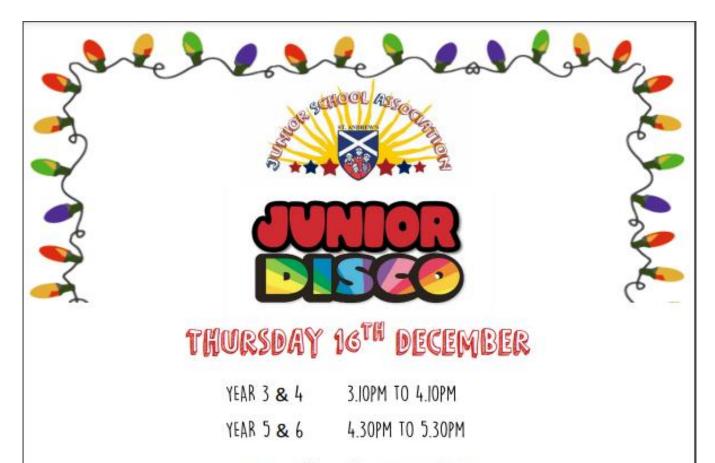

#### Year 3 & 4

If you child would like to attend, please bring their payment and the below permission slip along with them in an envelope at morning drop off. Please do ensure that you promptly pick up your child from the school hall (front door next to office) to allow us to set up for the next disco.

#### Year 5 & 6 Disco

If your child would like to attend, please just turn up with your payment for ticket and the below completed permission slip.

#### THURSDAY 16th DECEMBER WILL BE A DRESS DOWN DAY

| JSA SCHOOL DISCO PERI |  |
|-----------------------|--|
| CHILD'S NAME          |  |
| CHILD'S CLASS         |  |
| CONTACT NAME          |  |
| CONTACT NUMBER        |  |
|                       |  |