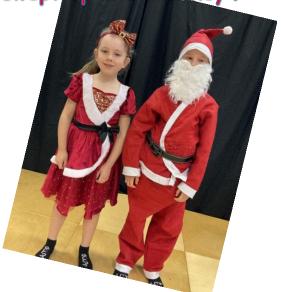

ry much for helping with our Appeal.

\$142-28 was collected by you

Without your help, we would be unable to continue our vital welfare and benevalent work.

Yourspinaylely Local Hon

District Total (if available) £ 8.8.6.8. Registered Charly No. 219279



These are the children who have been spotted shining in school this week. We could have chosen so many children- the decisions were hard to make! Well done for demonstrating our CARE values.

> Charlotte - Apple Blake - Birch Eli C - Cherry Joshua - Fir Tom - Maple Callum - Oak Lucy - Rowan Josh T - Sycamore

## Compassion Achievement Respect Enjoyment

Every child is known and loved. Every child shines.





the website above.

# Spotlight on: Christmas at St Andrew's.

# Year 4 Performance of 'When Sasha got swept up the chimney'.





# Spotlight on: Christmas at St Andrew's.

Year 5 Forest School Wreath Making









|                            | COUNTDOWN TO CHRISTMAS at ST ANDREW'S JUNIOR SCHOOL |          |                                                                                                                                                                                                                                                                                                                                                                                                                                                                                                                                                                                                   |  |  |  |  |  |  |
|----------------