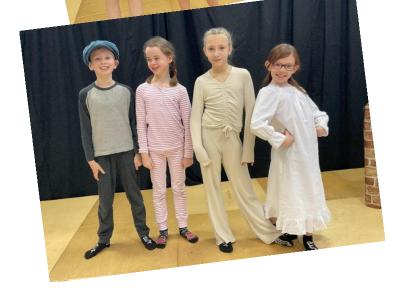

The children in Year 4 absolutely took the roof off the school hall with their amazing performances of 'When Sasha got swept up the chimney'. The children loved performing as much as the audiences enjoyed watching! Well done to all staff involved with the preparation, creativity, props and technical support!

# Year 4 Performance of 'When Sasha got swept up the chimney'.