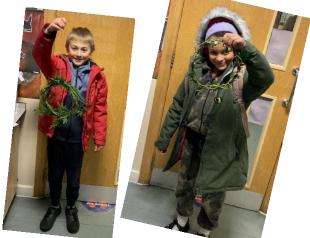

# Spotlight on: Christmas at St Andrew's.

Year 5 Forest School Wreath Making

|                            | COUNTDOWN TO CHRISTMAS at ST ANDREW'S JUNIOR SCHOOL |          |                                                                                                                                                                                                                                                                                                                                                                                                                                                                                                                                                                                                   |  |  |  |  |  |  |
|----------------------------|-----------------------------------------------------|----------|---------------------------------------------------------------------------------------------------------------------------------------------------------------------------------------------------------------------------------------------------------------------------------------------------------------------------------------------------------------------------------------------------------------------------------------------------------------------------------------------------------------------------------------------------------------------------------------------------|--|--|--|--|--|--|
| Date                       | Event                                               | Year     | Additional info                                                                                                                                                                                                                                                                                                                                                                                                                                                                                                                                                                                   |  |  |  |  |  |  |
|                            |                                                     | group    |                                                                                                                                                                                                                                                                                                                                                                                                                                                                                                                                                                                                   |  |  |  |  |  |  |
| Mon-Fri                    | Children's Christmas 'In-class'                     |          | Kindly provided by the JSA.                                                                                                                                                                                                                                                                                                                                                                                                                                                                                                                                                                       |  |  |  |  |  |  |
| 13 <sup>th</sup> -<br>17th | Bazaar taking place in classes across the week.     |          |                                                                                                                                                                                                                                                                                                                                                                                                                                                                                                                                                                                                   |  |  |  |  |  |  |
| 17 11                      | across the week.                                    |          |                                                                                                                                                                                                                                                                                                                                                                                                                                                                                                                                                                                                   |  |  |  |  |  |  |
| Mon                        | Outdoor Christmas Market                            | All year | Join us on the playground for Carol singing. We will                                                                                                                                                                                                                                                                                                                                                                                                                                                                                                                                              |  |  |  |  |  |  |
| 13 <sup>th</sup> Dec       | 2-3pm                                               | groups   | be selling the children's Christmas craft (all priced<br>at £3 each) and refreshments will be available.<br>The red gates will be opened at 2:00 for parents to<br>come onto the playground.<br>At 2:15 the children will come out and perform.<br>After this you are able to 'collect' your child,<br>purchase their Christmas craft, enjoy refreshments<br>and leave a little early if you wish.<br>Any children whose parents cannot attend will be<br>looked after in school after they have sung their<br>carols.<br>We will film the children's performance for those<br>who cannot attend. |  |  |  |  |  |  |
| Tues                       | Christmas dinner day                                | All year | Complete google advance booking form please.                                                                                                                                                                                                                                                                                                                                                                                                                                                                                                                                                      |  |  |  |  |  |  |
| 14 <sup>th</sup> Dec       |                                                     | groups   | Please see menu attached.                                                                                                                                                                                                                                                                                                                                                                                                                                                                                                                                                                         |  |  |  |  |  |  |
| 11 000                     | dinner with cracker.                                |          | https://forms.gle/Tk51QB6wuUNGvctr9                                                                                                                                                                                                                                                                                                                                                                                                                                                                                                                                                               |  |  |  |  |  |  |
|                            |                                                     |          |                                                                                                                                                                                                                                                                                                                                                                                                                                                                                                                                                                                                   |  |  |  |  |  |  |
| Wed                        | Carols by Candlelight                               | 9:45am   | Google classroom.                                                                                                                                                                                                                                                                                                                                                                                                                                                                                                                                                                                 |  |  |  |  |  |  |
| 15 <sup>th</sup> Dec       |                                                     | All year | Children to sing their carols- xmas story shared.                                                                                                                                                                                                                                                                                                                                                                                                                                                                                                                                                 |  |  |  |  |  |  |
|                            |                                                     | groups   | This will be recorded and shared.                                                                                                                                                                                                                                                                                                                                                                                                                                                                                                                                                                 |  |  |  |  |  |  |
|                            |                                                     |          |                                                                                                                                                                                                                                                                                                                                                                                                                                                                                                                                                                                                   |  |  |  |  |  |  |
| Wed                        | M and M production of the                           | All Year | Please ensure your contribution to this cost has                                                                                                                                                                                                                                                                                                                                                                                                                                                                                                                                                  |  |  |  |  |  |  |
|                            | Pantomime- 'Aladdin'                                | groups   | been made.                                                                                                                                                                                                                                                                                                                                                                                                                                                                                                                                                                                        |  |  |  |  |  |  |
| 10 000                     |                                                     | Afterno  | Payment of £5.80 can be made via Pay360 Education                                                                                                                                                                                                                                                                                                                                                                                                                                                                                                                                                 |  |  |  |  |  |  |
|                            |                                                     | on       | Payments or cash or cheque (payable to HPSAJS) if                                                                                                                                                                                                                                                                                                                                                                                                                                                                                                                                                 |  |  |  |  |  |  |
|                            |                                                     |          | you prefer. We can only continue this wonderful St.                                                                                                                                                                                                                                                                                                                                                                                                                                                                                                                                               |  |  |  |  |  |  |
|                            |                                                     |          | Andrew's tradition if enough contributions are                                                                                                                                                                                                                                                                                                                                                                                                                                                                                                                                                    |  |  |  |  |  |  |
|                            |                                                     |          | received.                                                                                                                                                                                                                                                                                                                                                                                                                                                                                                                                                                                         |  |  |  |  |  |  |
| Thurs                      | After school JSA Christmas                          | Year     | 3:10-4:10 straight from school                                                                                                                                                                                                                                                                                                                                                                                                                                                                                                                                                                    |  |  |  |  |  |  |
|                            | disco. Non-uniform 'party                           | 3/4      |                                                                                                                                                                                                                                                                                                                                                                                                                                                                                                                                                                                                   |  |  |  |  |  |  |
|                            | clothes day'.                                       |          | 4:30-5:30                                                                                                                                                                                                                                                                                                                                                                                                                                                                                                                                                                                         |  |  |  |  |  |  |
|                            | £3.50 pay on the door                               | Year     |                                                                                                                                                                                                                                                                                                                                                                                                                                                                                                                                                                                                   |  |  |  |  |  |  |
|                            |                                                     | 5/6      |                                                                                                                                                                                                                                                                                                                                                                                                                                                                                                                                                                                                   |  |  |  |  |  |  |
| Fri 17 <sup>th</sup>       | Last day of term                                    |          | Have a wonderful break                                                                                                                                                                                                                                                                                                                                                                                                                                                                                                                                                                            |  |  |  |  |  |  |
| Dec                        |                                                     |          |                                                                                                                                                                                                                                                                                                                                                                                                                                                                                                                                                                                                   |  |  |  |  |  |  |
| Tues 4 <sup>th</sup>       | INSET DAY                                           |          |                                                                                                                                                                                                                                                                                                                                                                                                                                                                                                                                                                                                   |  |  |  |  |  |  |
| Jan                        |                                                     |          |                                                                                                                                                                                                                                                                                                                                                                                                                                                                                                                                                                                                   |  |  |  |  |  |  |
|                            |                                                     |          |                                                                                                                                                                                                                                                                                                                                                                                                                                                                                                                                                                                                   |  |  |  |  |  |  |
| Wed 5 <sup>th</sup>        | CHILDREN RETURN TO SCHOOL                           |          |                                                                                                                                                                                                                                                                                                                                                                                                                                                                                                                                                                                                   |  |  |  |  |  |  |
| Jan<br>2022                |                                                     |          |                                                                                                                                                                                                                                                                                                                                                                                                                                                                                                                                                                                                   |  |  |  |  |  |  |
| -066                       |                                                     |          |                                                                                                                                                                                                                                                                                                                                                                                                                                                                                                                                                                                                   |  |  |  |  |  |  |