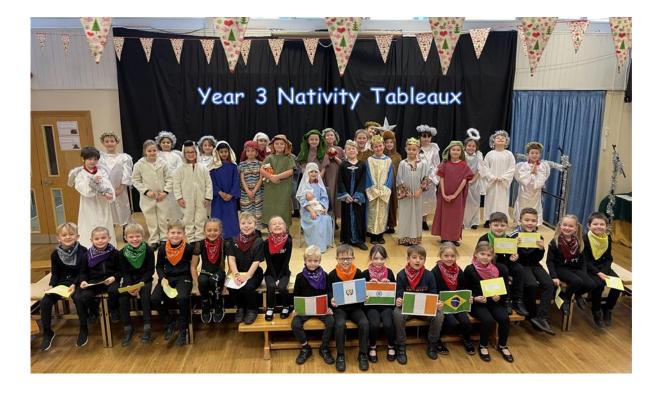

Year 3 parents also have enjoyed a Nativity Tableaux- which involved traditional carols, a rhyming version of the Christmas story, facts about Christmas across the world- and lots of lovely singing and smiles! Please see the Christmas week plans on page 4 as reminders for next week!