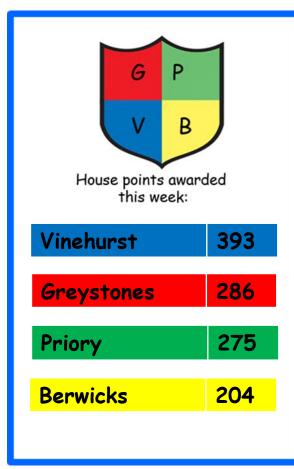

Yourspinaylely Local Hon

District Total (if available) £ 8.8.6.8. Registered Charly No. 219279

These are the children who have been spotted shining in school this week. We could have chosen so many children- the decisions were hard to make! Well done for demonstrating our CARE values.

> Charlotte - Apple Blake - Birch Eli C - Cherry Joshua - Fir Tom - Maple Callum - Oak Lucy - Rowan Josh T - Sycamore